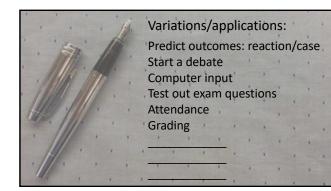

## In practice:

Plan & skip Add spontaneously Paper-based 2-3/hour x 2' Always take-up Mostly formative or to seed discussion Critical>Factual>Creative Attendance/participation, not grading

Students employ as well