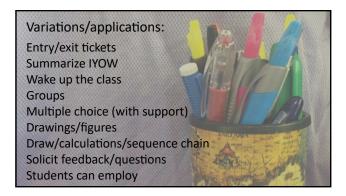

## In practice:

Plan & skip Add spontaneously Paper-based 2-3/hour x 2' Always take-up Mostly formative or to seed discussion Critical>Factual>Creative Attendance/participation, not grading

Students employ as well